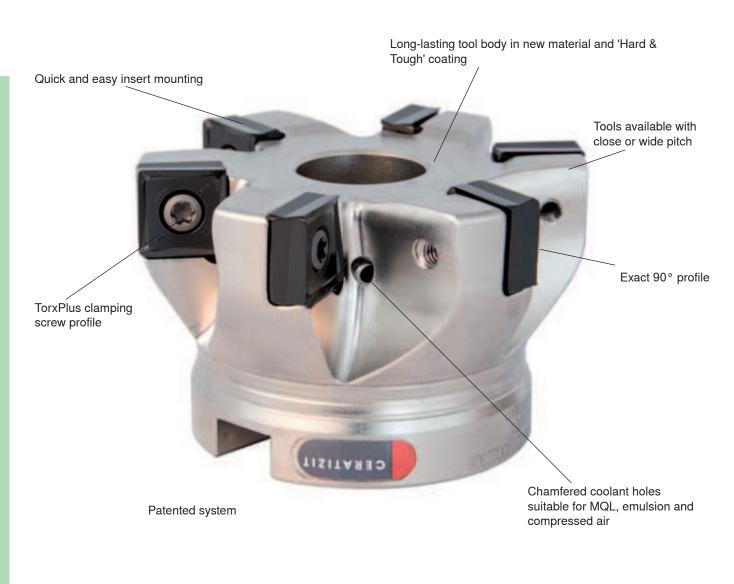

## MaxiMill 491 The new 90° shoulder milling system

The new MaxiMill 491 shoulder milling system from Cutting Solutions by CERATIZIT features 8 usable cutting edges per insert and shows excellent performance, quality and price-performance ratio.

Thanks to the latest grinding technology, the precision inserts can be produced with tolerance H. This enhances the service life of the cutting edge, allowing top-quality surfaces to be achieved on your component.