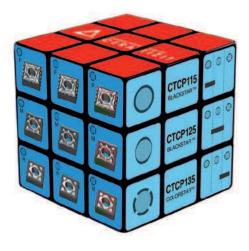

## An intelligent combination - this is how you achieve maximum productivity

Discover our new CERATIZIT 3x3. From now on we offer you an innovative total package for the turning of steel. Choose the most economical solution from an extremely well-structured product portfolio.

For every requirements profile our 3x3 will reliably and quickly tell you the intelligent combination of grade, chip groove and machining parameters. In this way you always receive the best suited tool for achieving maximum productivity. From roughing to finishing you will come a very big step closer to the optimum. Try for yourself! All important information can be found on the following pages...