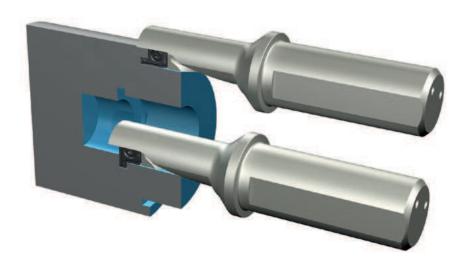

# Drilling, turning, parting and grooving with only one tool

- O The ProfileMaster is excellently suited for profiles that are so complex that they can normally only be produced with the use of several tools
- O In addition, it helps free up valuable positions on the machine and minimise the need to change tools
- o Thanks to the Masterfinish effect, the ProfileMaster produces an excellent surface finish in the shortest possible time