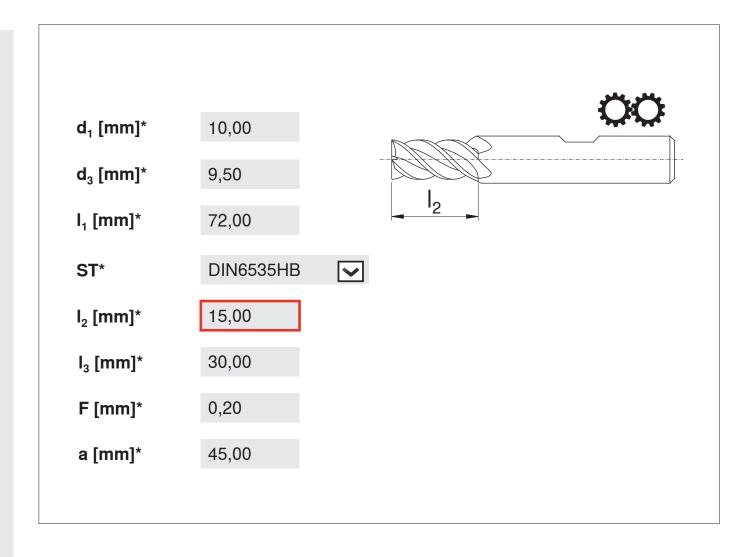

## Your customised tool

Using the online solution CONFIGURATE, it is possible to configure a customised semi-standard tool with only a few mouse clicks.

Thanks to the new CONFIGURATE tool we are able to offer simple and easy order processing of customised solid carbide tools. You can configure a customised semi-standard tool with just a few mouse clicks in our E-TECHSTORE – 24 hours a day, 7 days a week.

## Your customised tool

- o Offers and orders of individual tools as fast and easy as for any standard tool.
- Availability 24 hours a day. Order regardless of business hours, thanks to fully automated processing.
- Easy to use thanks to menu-guided navigation: obtain your individual tool in just a few steps.
- o Optimised for tablet PCs and smartphones.