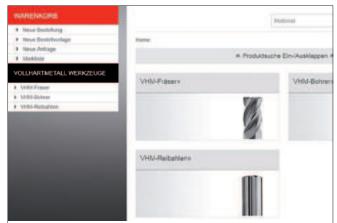

## What to do:

- Log in as usual with your personal access data at etechstore.com.
- Choose a basic product from our broad standard programme of solid carbide milling cutters and drills.
- O Define your individual tool dimensions using the simple
- o The feasibility of your information will be verified at the touch of a button and you will receive scaled prices online for the quantity you require.
- o You can see a true-to-scale 3D-model of your configured tool.
- Order your product immediately or receive a quotation.
- O Within only a few minutes you will receive an e-mail with an order confirmation or an offer including price and delivery time. A drawing, a DXF-file and a true-to scale STEP volume model for collision analysis will also be sent to you.