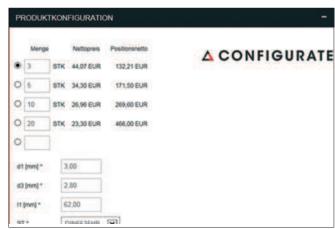

## What to do:

- Log in as usual with your personal access data at etechstore.com.
- Choose a basic product from our broad standard programme of solid carbide milling cutters and drills.
- O Define your individual tool dimensions using the simple
- o The feasibility of your information will be verified at the touch of a button and you will receive scaled prices online for the quantity you require.
- o You can see a true-to-scale 3D-model of your configured tool.
- Order your product immediately or receive a quotation.
- O Within only a few minutes you will receive an e-mail with an order confirmation or an offer including price and delivery time. A drawing, a DXF-file and a true-to scale STEP volume model for collision analysis will also be sent to you.