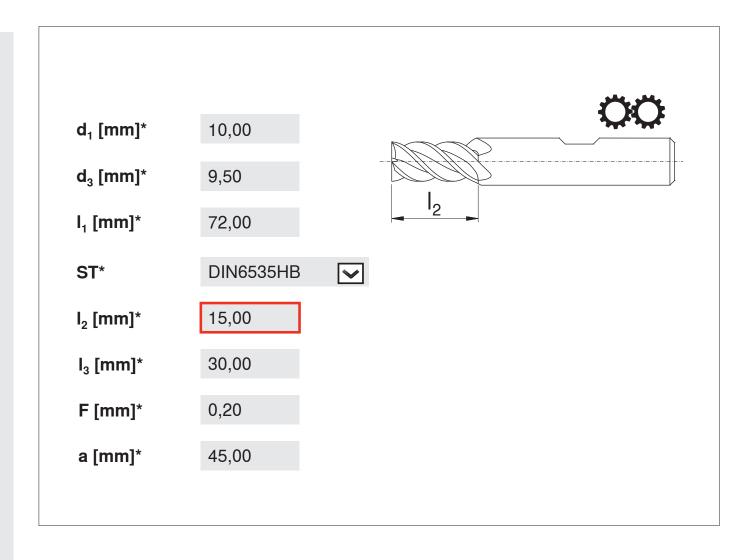

## Your customised tool

Using the online solution CONFIGURATE, it is possible to configure a customised semi-standard tool with only a few mouse clicks.

Thanks to the new CONFIGURATE tool we are able to offer simple and easy order processing of customised solid carbide tools. You can configure a customised semi-standard tool with just a few mouse clicks in our E-TECHSTORE – 24 hours a day, 7 days a week.

## Your customised tool

- o Offers and orders of individual tools as fast and easy as for any standard tool.
- o Availability 24 hours a day. Order regardless of business hours, thanks to fully automated processing.
- Easy to use thanks to menu-guided navigation: obtain your individual tool in just a few steps.
- o Optimised for tablet PCs and smartphones.