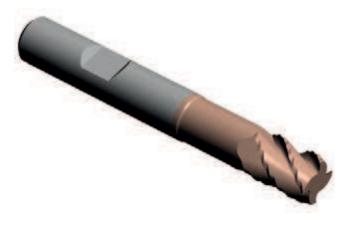

## What to do:

- Log in as usual with your personal access data at etechstore.com.
- o Choose a basic product from our broad standard programme of solid carbide milling cutters and drills.
- o Define your individual tool dimensions using the simple
- O The feasibility of your information will be verified at the touch of a button and you will receive scaled prices online for the quantity you require.
- You can see a true-to-scale 3D-model of your configured tool.
- Order your product immediately or receive a quotation.
- O Within only a few minutes you will receive an e-mail with an order confirmation or an offer including price and delivery time. A drawing, a DXF-file and a true-to scale STEP volume model for collision analysis will also be sent to you.