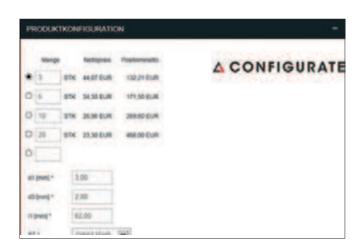

## What to do:

- Log in as usual with your personal access data at etechstore.com.
- o Choose a basic product from our broad standard programme of solid carbide milling cutters and drills.
- o Define your individual tool dimensions using the simple
- O The feasibility of your information will be verified at the touch of a button and you will receive scaled prices online for the quantity you require.
- You can see a true-to-scale 3D-model of your configured tool.
- Order your product immediately or receive a quotation.
- O Within only a few minutes you will receive an e-mail with an order confirmation or an offer including price and delivery time. A drawing, a DXF-file and a true-to scale STEP volume model for collision analysis will also be sent to you.